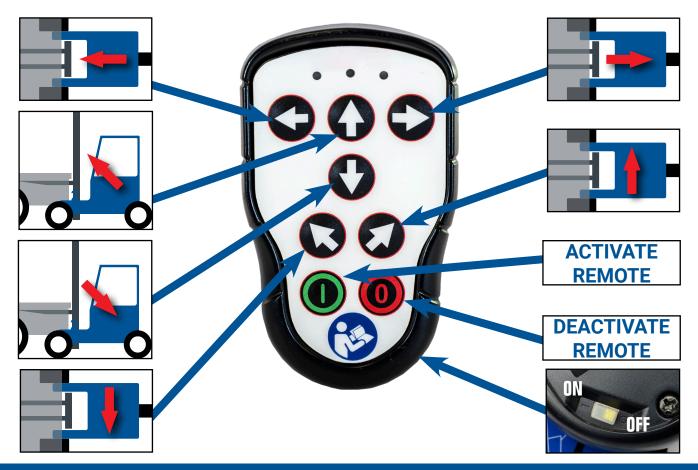

RGM+'s wireless remote control enables the operator to mount or dismount the forklift remotely while standing off either side of the road and away from traffic and the moving forklift. When using RGM+, operators benefit from the ability to enter or exit the forklift while the forklift is sitting flat on the ground. Finally, RGM+ provides the operator the ability to properly align the mounting hooks using the remote-operated side-shift function.

Machines ship with two wireless remote controls. For convenience, one remote can be stored behind the rear door and the other remote at the operator's discretion.

For more information, contact your local PiggyBack Dealer