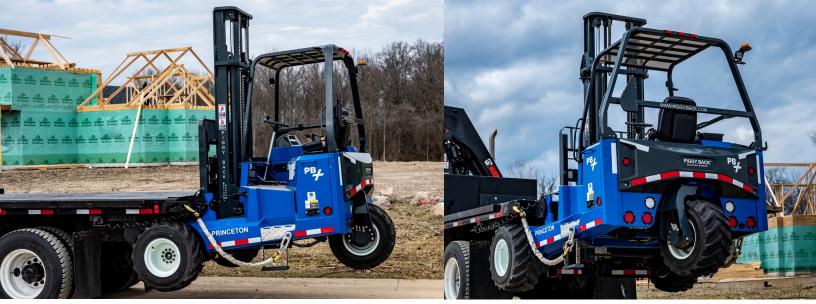

## **Remote Ground Mount Plus**

.

Mounting and dismounting your center-seated PRINCETON PiggyBack forklift just got easier! PRINCETON will begin delivering center-seated PRINCETON PiggyBack forklifts with our revolutionary operator-assistance feature called **Remote Ground Mount Plus (RGM+)**.

RGM+'s wireless remote control enables the operator to mount or dismount the forklift remotely while standing off either side of the road and away from traffic and the moving forklift. When using RGM+, operators benefit from the ability to enter or exit the forklift while the forklift is sitting flat on the ground. Finally, RGM+ provides the operator the ability to properly align the mounting hooks using the remote-operated side-shift function.